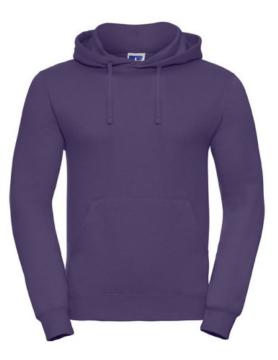

## Specification

RUSSELL hooded sweatshirt, kangaroo pocket front, straight cut for a modern look. 295 g / m2, 50% comb Ringspun cotton / 50% polyester evihirt purple L